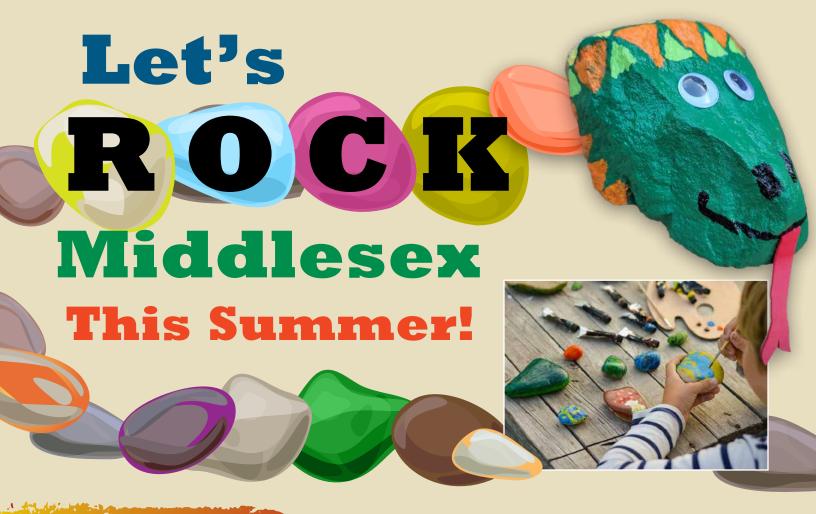

MIDDLESEX BOROUGH

We're creating a

"rock snake" along
the walkway in Victor
Crowell Park and we
need your help!

## Add your painted rock to "Victor" the rock snake. Let's see how long Victor can grow by the end of the summer!

- Paint a positive message or picture on your rock
- ▶ Please use acrylic, waterproof paint for your rock
- ➤ Paint your initials on the bottom so you may collect your rock(s) at the end of the summer
- ► Weatherproof your rock with a clear coat sealer

## We're starting Victor the snake at the entrance to Victor Crowell Park.

Look for Victor just past the gate and past the picnic tables. You'll find our sign – and Victor's head!

Learn more and check our progress all summer at 
www.middlesexboro-nj.gov/latest-news/rocksnake-2023 and on the Borough Facebook page 
facebook.com/middlesexboroughnj.