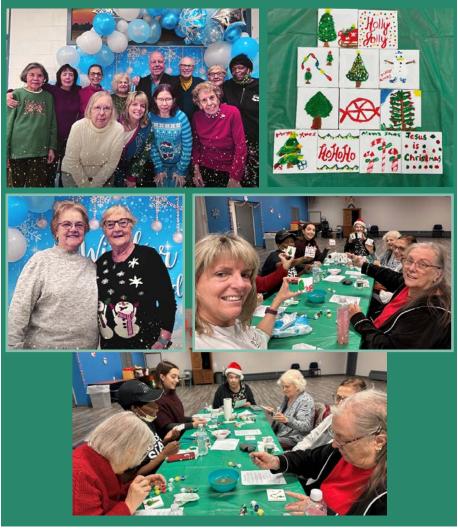

Middlesex County Office of Aging: 732-745-3295 Middlesex County Board of Social Services: 732-745-3500

## Bingo & Pizza is back!!

The last Wednesday of the month we will be having Bingo & Pizza for \$3.00 starting January 25th. You will get 2 slices of pizza and a small dessert. Please sign up by Friday, 1/20! Bingo starts at 10:30 a.m.



## Feb. 16th: "Thank You For Being A Friend" Party

This Valentine's Day we are celebrating the friendships we have here at the Middlesex Borough Senior Center and the Golden Girls. Please join us for an afternoon of fun, laughs, and cheesecake of course. Hot lunch will also be served.



Party starts at 11:30am, please do not come any earlier than 11am. RSVP by Friday, February 10th. Cost - \$10 per person

#### Scenes from Holiday Craft Day, 12/22



## January 2023

| SUN | MON                                                          | TUE                                       | WED                                                                                                                                                                                                                                                                                                                                           | THU                                                                       | FRI                                             | SAT |  |  |
|-----|--------------------------------------------------------------|-------------------------------------------|------------------------------------------------------------------------------