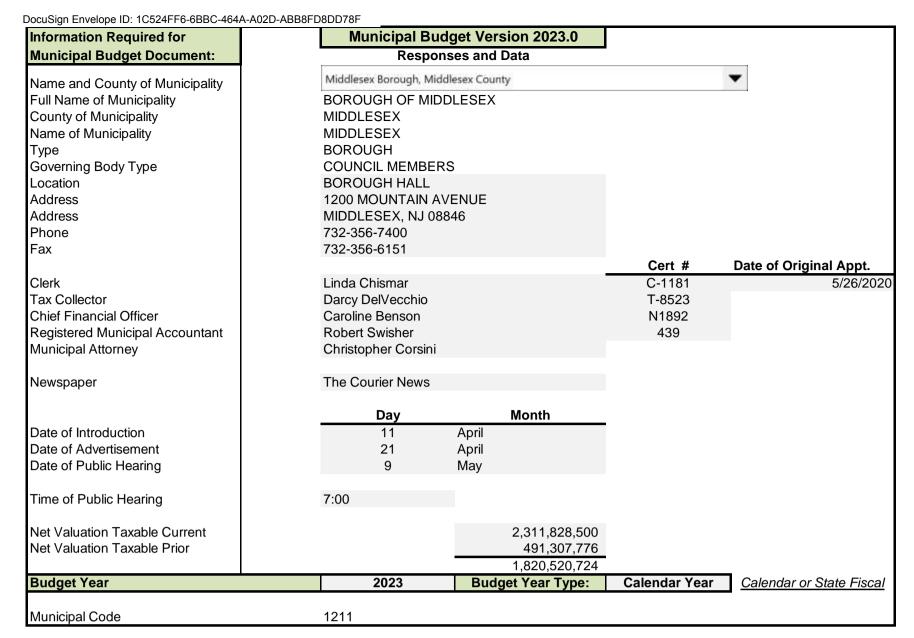

### **General Instructions to Complete the Municipal Budget Workbook**

- a) This workbook shall be used for completing the Municipal Introduced and Adopted Budgets.
- b) It is designed to automatically calculate amounts linked from various data entry points.
- c) The individual tabs containing formulas are locked to protect the formulas.
- d) Fill in only the gray sections of the worksheet.
- e) Begin by navigating to the "Key Inputs" tab.
  - Select the Municipality and County by clicking the dropdown menu. This will populate the Municipality,
- County, and dates throughout the workbook. Continue to complete each of the fields in order to populate throughout the workbook. **Enter the exact number of utilities and the utility types.** Do not skip sets of utility pages.
- g) In all applicable signature lines, insert the email address of the applicable official.
- $\ h) \ \ \textbf{The completed Budget document must be saved as a Macro-Enabled Workbook.}$ 
  - Once approved by the Governing Body, the completed Introduced Budget must be submitted to the Division
- i) via the FAST "Introduced Budget" record portal and it must be named as: <municode>\_introbudget\_20xx (all 4 digits municode must be included).
  - Once approved by the Governing Body, the completed Adopted Budget must be submitted to the Division via
- j) the FAST "Adopted Budget" record portal and it must be named as: <municode>\_adoptbudget\_20xx (all 4 digits municode must be included).
- k) Only the Chief Financial Officer has access to the "Submit for Review" tab within the FAST portal.
- 1) If copying data from a prior workbook, copy and use <u>Paste Values</u> to preserve formatting.

  On the Key Inputs tab, users can select "Standard" or "Expanded" for a variety of sections to reduce the number of unused pages throughout the document. The following sheets can be adjusted: Grant Revenues
- (9), Other Special Items of Revenue (10), General Appropriations (15), Grant Appropriations (24), and Capital Budget (40b, 40c, and 40d). **All sections are preset to "Standard" and should only be switched to "Expanded" if more pages are needed.**
- n) Please review the additional instructions "Quick Guide for completing the Municipal Budget" link below: <a href="https://www.nj.gov/dca/divisions/dlgs/pdf/Budget Document Instructions.pdf">https://www.nj.gov/dca/divisions/dlgs/pdf/Budget Document Instructions.pdf</a>